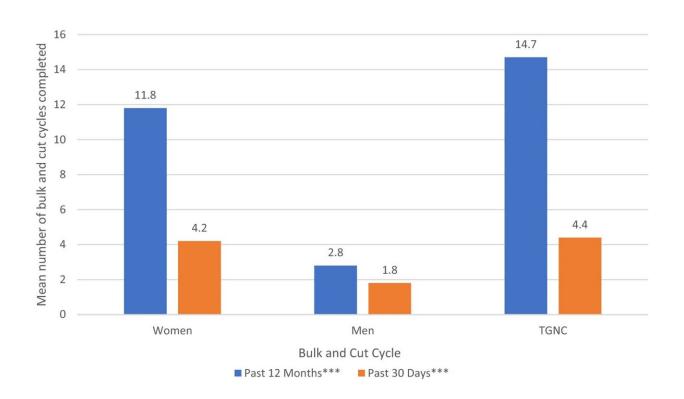

## September 12 2022

Mean number of bulk and cut cycles completed in the past 12 months and 30 days by gender. Two separate one-way ANOVAs were used to determine the differences between gender (\*\*\*p