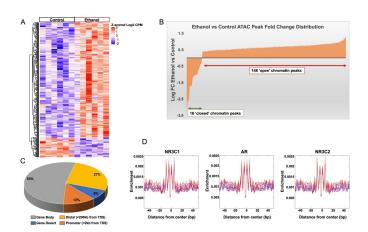

## **Exploring how many drinks is too many**

12 September 2022

ATAC-seq data analysis in the amygdala of acute ethanol exposed rats. A Heatmap showing differential ATAC peaks (FDR

APA citation: Exploring how many drinks is too many (2022, September 12) retrieved 17 October 2022 from <a href="https://medicalxpress.com/news/2022-09-exploring.html">https://medicalxpress.com/news/2022-09-exploring.html</a>