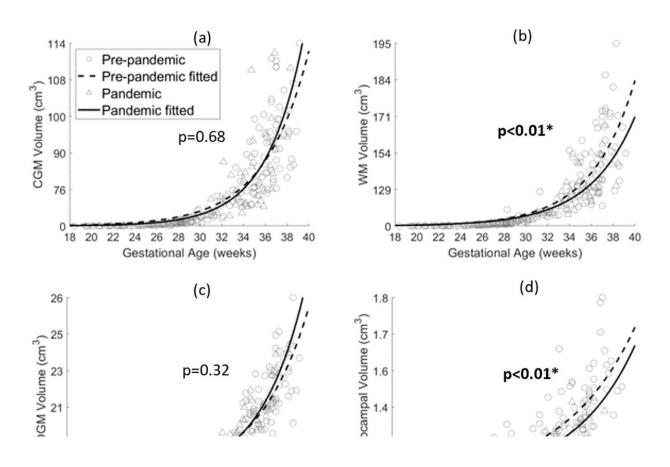

## Pandemic distress may affect fetal brain development, small study finds

May 27 2022

Scatter plots with exponential fits of brain tissue volumes vs. gestational age. a Cortical gray matter (CGM); b White matter (WM); c Cerebellum; d Deep gray matter (DGM); e Brainstem; f Hippocampus. The p-values are the main effects of pandemic vs. pre-pandemic on brain tissue volumes while controlling for gestational age at MRI and fetal sex. Bold p: p