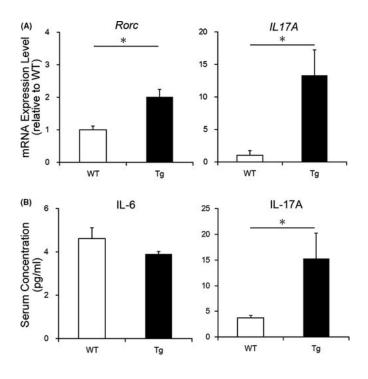

## Mimicking a chronic immune response changes the brain

17 February 2021

(A) mRNA expression levels of Rorc (left) and IL17A (right) in colon (n = 4 per group, two?way ANOVA, \*P

APA citation: Mimicking a chronic immune response changes the brain (2021, February 17) retrieved 29 May 2022 from <a href="https://medicalxpress.com/news/2021-02-mimicking-chronic-immune-response-brain.html">https://medicalxpress.com/news/2021-02-mimicking-chronic-immune-response-brain.html</a>