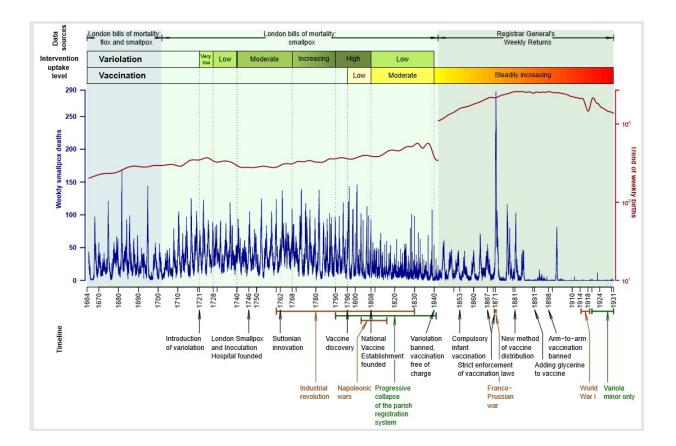

## **Researchers track and analyze smallpox epidemics over three centuries**

Smallpox deaths (blue) in London, England, 1664--1930, and the long-term trend of weekly births (red). Credit: Olga Krylova and David J.D. Earn

Researchers from McMaster University have studied and analyzed thousands of weekly records documenting the deaths of smallpox victims

in London, England over the span of nearly 300 years.

The analysis provides new and rare insights into the ecology of infectious disease, establishing that the time between epidemics, the size of the outbreaks, and even the season when the epidemics occurred, changed over the centuries.

"Our goal was to describe and make publicly available the weekly time series of smallpox mortality in London and to identify <u>historical events</u> that might have influenced smallpox dynamics over the centuries," he says.

For the analysis, outlined in the journal *PLOS Biology*, Earn and colleague Olga Krylova, studied and digitized more than 13,000 weekly

smallpox mortality records published in the London Bills of Mortality and the Registrar General's Weekly Returns from 1664 to 1930.

The data span an era starting before any public health practices were in place, then the introduction of variolation (a procedure that involved deliberately infecting a healthy individual with smallpox virus taken from a pustule or dried scab of a person suffering from the <u>disease</u>), then the discovery of a vaccine, and finally the decline of smallpox

mortality until the final smallpox death was recorded in London.

Some scientists have suggested recently that "variolation" with COVID-19 might be occurring as a beneficial side-effect of the use of masks.

"During the time period covered by the data, smallpox changed from a terrifying and unavoidable danger to an easily preventable infection. Introduction of better control measures, especially vaccination, naturally led to decreased smallpox mortality and eventually eradication," says Earn.

During the 267 years under analysis, London underwent major demographic and <u>social changes</u>, and there were a variety of historical events that may have had substantial impacts on smallpox dynamics.

"It is clear that the introduction of smallpox control measures—variolation and later vaccination—made eradication possible. Our analysis also suggests that greater use of control measures and changes in public health policies were correlated with changes in the frequency of the epidemics", says co-author Olga Krylova, a former Ph.D. student in the Department of Mathematics & Statistics at McMaster.

Other events that could potentially have impacted smallpox epidemics include wars and the Industrial Revolution, which was accompanied by urbanization and demographic transitions.

"Further research using mathematical models is needed to quantify the impacts of interventions and historical events on the smallpox outbreaks", says Krylova.