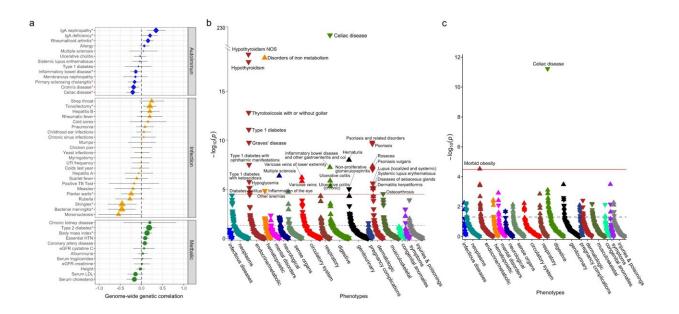

## Exploring genetic regulation of immunoglobulin A

Genetic relationships between IgA levels and human disease traits. a genomewide genetic correlation analyses between IgA levels and autoimmune, infectious, and cardio-metabolic traits after exclusion of the HLA region (\*P